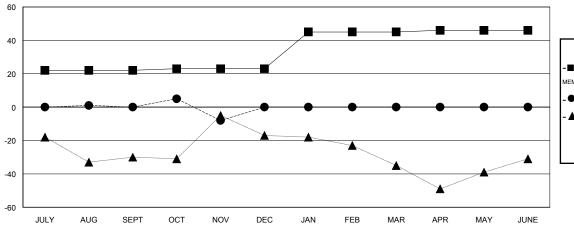

## GOALS AND ACTUAL MEMBERS CUMULATIVE

| - CURRENT YEAR GOALS FOR NEW |  |
|------------------------------|--|
| MEMBERS                      |  |

- - CURRENT YEAR ACTUAL MEMBERS

- ▲ - LAST YEAR ACTUAL MEMBERS